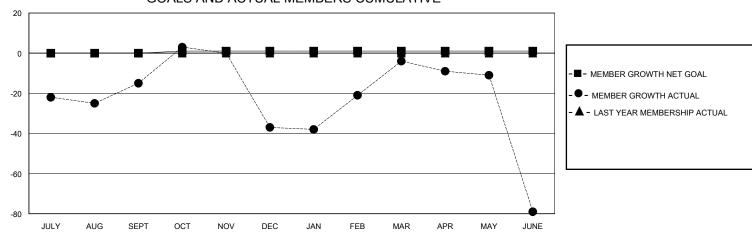

### GOALS AND ACTUAL MEMBERS CUMULATIVE

| DROPPED CLUBS: 2 |     | 52 CLUBS OF 79 ADDED 1 OR MORE<br>NEW MEMBERS | GENDER DISTRIBUTION  MALE 1,234 (55.94%) |              |     |
|------------------|-----|-----------------------------------------------|------------------------------------------|--------------|-----|
| DROPPED MEMBERS  |     |                                               | FEMALE                                   | 971 (44.02%) |     |
| DECEASED         | 47  | CLICK HERE FOR CUMULATIVE                     | TOTAL FAMILY UNIT MEMBERS                |              | 656 |
| CLUB CANCELLED 2 |     | MEMBERSHIP DATA                               |                                          |              | 336 |
| OTHER            | 269 |                                               | FAMILY MEMBERS PAYING HALF DUES          |              | 330 |
| TOTAL            | 318 |                                               |                                          |              |     |